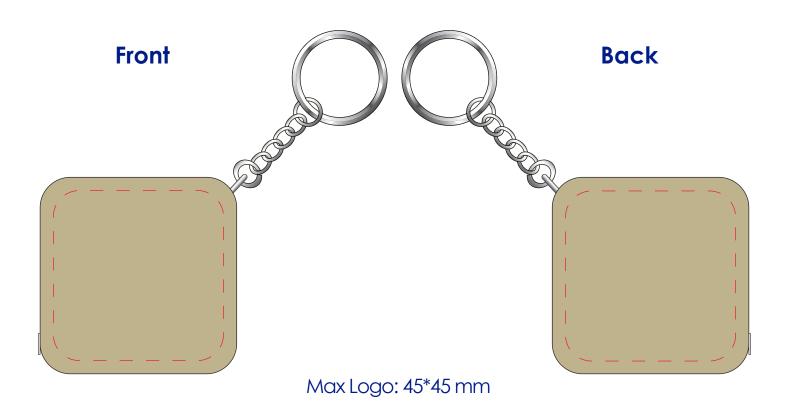

## **Product Colour**

Natural

Bamboo Tape Measure 52 mm \* 52 mm Branding Method: Laser Engrave

Please note small texts may fill and become illegible