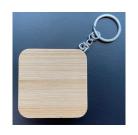

## **Product Colour**

Natural

Bamboo Tape Measure 52 mm \* 52 mm Branding Method: Laser Engrave